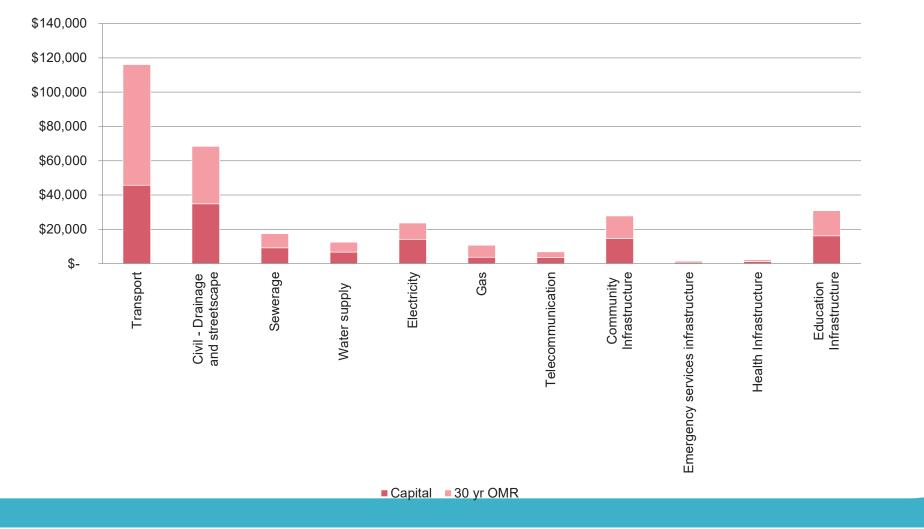

Infrastructure Provision in Different Development Settings Metropolitan Melbourne Volume 1 Technical Paper

Average Melbourne Infrastructure Capital and Operational, Maintenance & Replacement (OMR) costs considered over 30 years \$2018 per dwelling

# **IPIDDS**

Varied capital costs of infrastructure supporting new dwellings in greenfield and established areas (\$2018 per dwelling)

IPIDDS

Capital cost for infrastructure elements in different development settings where established area infrastructure has the capacity to support additional dwellings (\$2018 per dwelling)