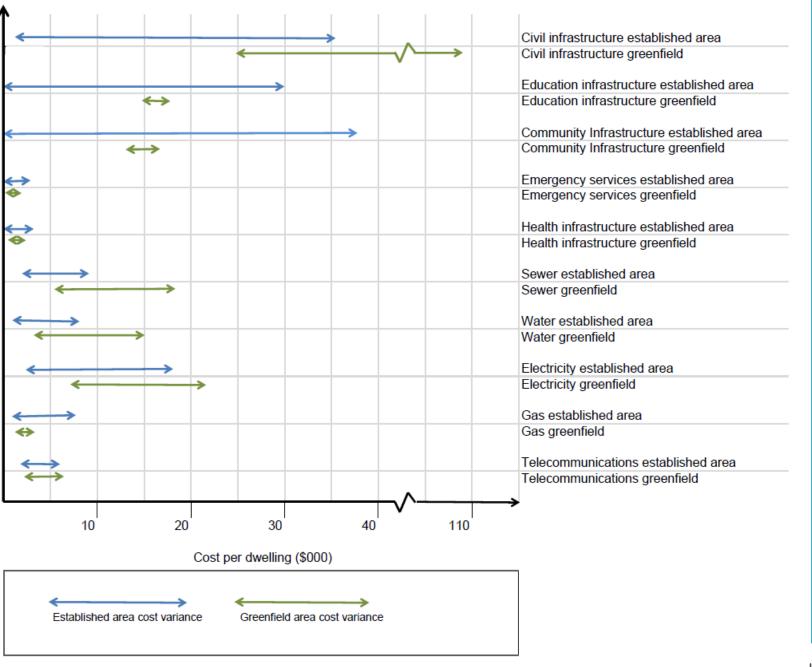

## INFRASTRUCTURE PROVISION IN DIFFERENT DEVELOPMENT SETTINGS (IPIDDS)

- Most infrastructure can be incrementally developed to support growth in any setting – except for transport, open space and storm water in established areas
- Variance is infrastructure provision is predominantly related to greenfield vs established area locations - except for the transport and water sectors
- In looking at cost, we were interested in understanding orders of magnitude to guide strategic decision-making
- Different development settings offer different benefits we looked at cost and did not explore the trade off

# **IPIDDS**

Varied capital costs of infrastructure supporting new dwellings in greenfield and established areas (\$2018 per dwelling)

IPIDDS

Capital cost for infrastructure elements in different development settings where established area infrastructure has the capacity to support additional dwellings (\$2018 per dwelling)