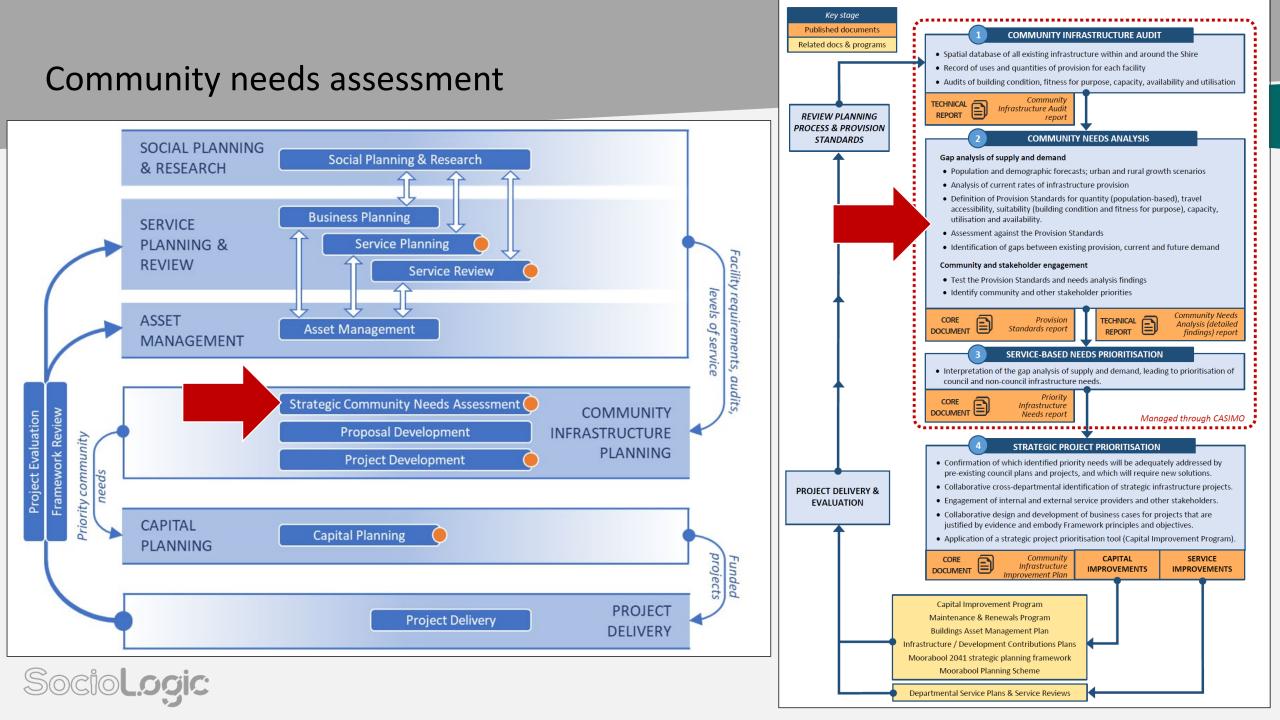

#### **Comprehensive needs assessments address:**

- UTILISATION (how well used are existing facilities?)
- QUANTITY (is there enough?)
- TRAVEL ACCESSIBILITY (are they easily accessible?)
- SUITABILITY (are they in good condition and fit for purpose?)

There are no industry planning <u>standards</u>....only some benchmarks!