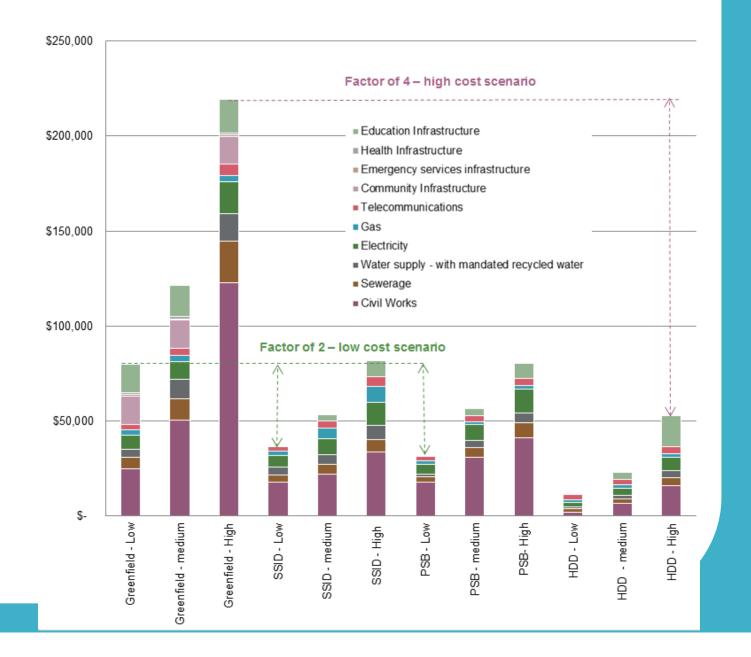

## INFRASTRUCTURE PROVISION IN DIFFERENT DEVELOPMENT SETTINGS (IPIDDS)

- Most infrastructure can be incrementally developed to support growth in any setting – except for transport, open space and storm water in established areas
- Variance is infrastructure provision is predominantly related to greenfield vs established area locations - except for the transport and water sectors
- In looking at cost, we were interested in understanding orders of magnitude to guide strategic decision-making
- Different development settings offer different benefits we looked at cost and did not explore the trade off

# **IPIDDS**

Varied capital costs of infrastructure supporting new dwellings in greenfield and established areas (\$2018 per dwelling)

IPIDDS

Capital cost for infrastructure elements in different development settings where established area infrastructure has the capacity to support additional dwellings (\$2018 per dwelling)