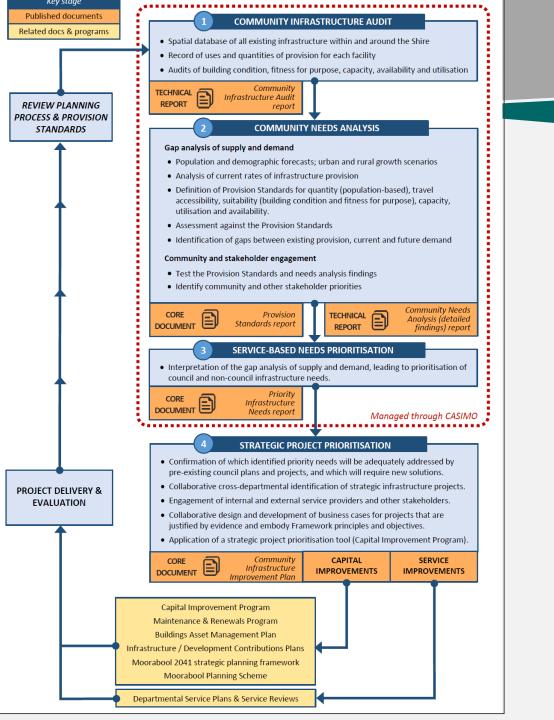

### **Community Infrastructure Planning Process**

Community and Social Infrastructure Model (CASIMO and other tools)

Core Framework documents:

- Strategic Community Infrastructure Priorities
- Key Findings & Recommendations report

Technical reports:

- Community Infrastructure Audit report
- Provision Standards report

Community Infrastructure Improvement Plans

MOORABOOL SHIRE COUNCIL

Reproduced with thanks to Moorabool Shire Council