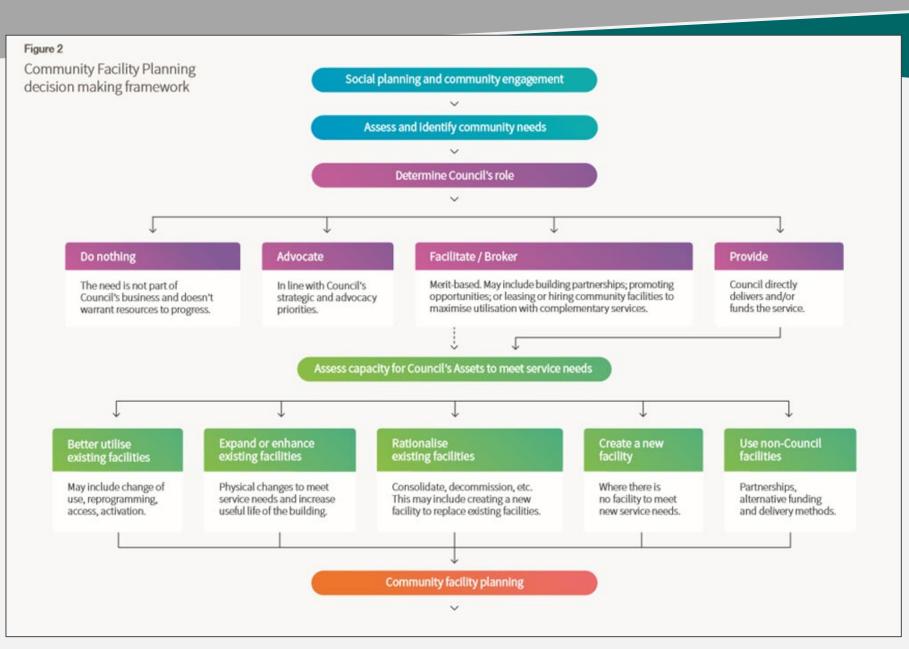

#### **Comprehensive needs assessments address:**

- UTILISATION (how well used are existing facilities?)
- QUANTITY (is there enough?)
- TRAVEL ACCESSIBILITY (are they easily accessible?)
- SUITABILITY (are they in good condition and fit for purpose?)

There are no industry planning <u>standards</u>....only some benchmarks!