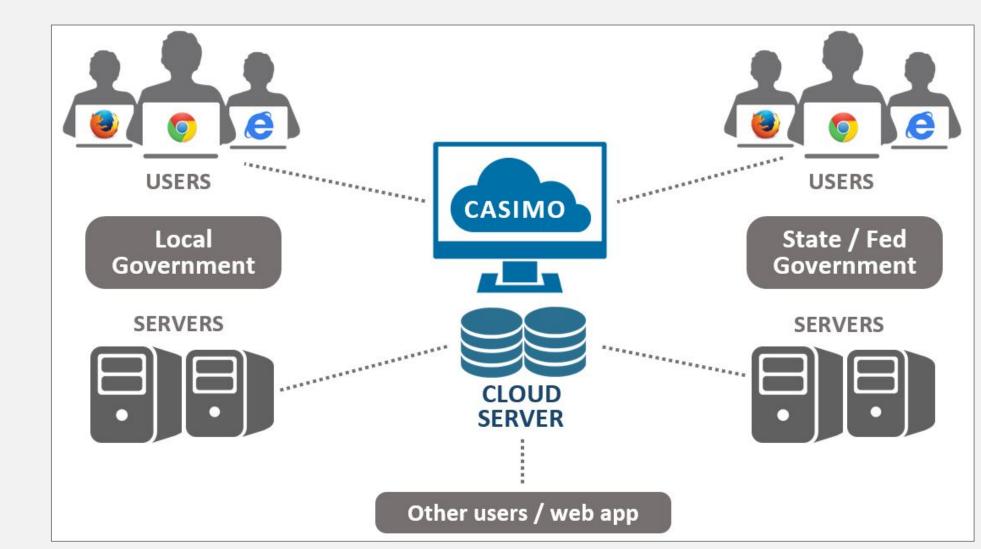

#### CASIMO

#### CASIMO

SocioLogic

Monash National Employment Cluster

**Don't reinvent the wheel**; draw on the experiences of other councils; join the Social Infrastructure Planning SIG (<u>sig@lgpro.com</u>)

**Put resources in place**; someone with the remit and resources to drive the new approach, ideally someone 'neutral' within the organisation.